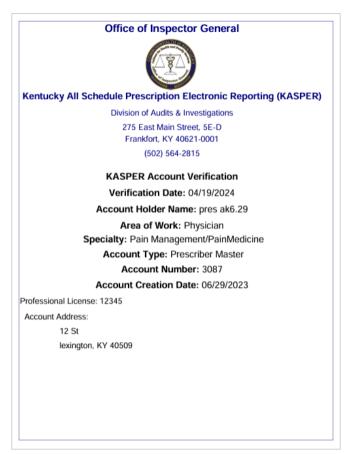

Your KASPER Account Verification Certificate should look like the following:

*Note:* This form provides verification that the account holder named above has an active KASPER account as of the date shown. For questions regarding your KASPER account, please contact the **KASPER Business Office at (502) 564-2815.**