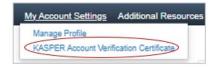

## **KASPER Account Verification Certificate**

From the top left menu, use the following drop-down menu:

Choose KASPER Account Verification Certificate:

This is where you select to View/Print your KASPER Account Verification Certificate. <u>Please print and submit the verification certificate along with your application materials</u>.