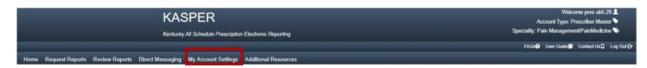

## **KASPER Account Verification Certificate**

From the top left menu, use the following drop-down menu:

Choose KASPER Account Verification Certificate:

This is where you select to View/Print your KASPER Account Verification Certificate. <u>Please print and submit the verification certificate along with your application materials</u>.